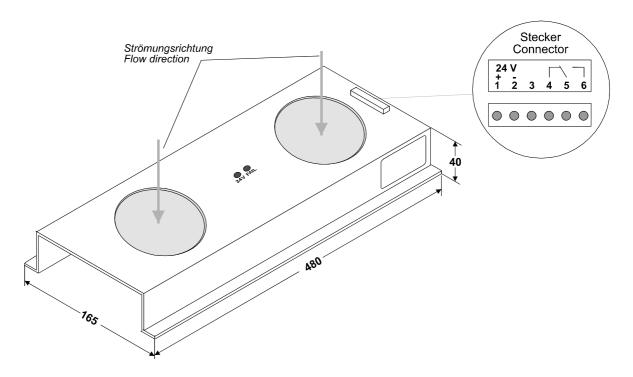

## Cabinet Fan K 9202

Forced-draft fan drawer with two axial fans, with fan run monitoring

Installation: Below the top plate cutout of the cabinet

Application: For the ventilation of the cabinet

**Accessories:** Air discharge opening grill and fixing accessories for top plate cutout, already mounted in the standard cabinet

## Display of operation and errors:

| Operation status                                | Connector pin 4-5<br>Contact | Connector pin 5-6<br>Contact | LED<br>FAIL | LED<br>24 V |
|-------------------------------------------------|------------------------------|------------------------------|-------------|-------------|
| Without error                                   | open                         | closed                       | OFF         | ON          |
| Operating voltage<br>missing or<br>fuse failure | closed                       | open                         | OFF         | OFF         |
| Fan fault *                                     | closed                       | open                         | ON          | ON          |

\* Fan speed < 75...85 % of the rated speed

Material Operating data Air flow rate Life at 40 °C Weight Aluminium, anodized 24 V DC / 500 mA 200 m<sup>3</sup> per hour 70 000 h 1.2 kg C€

K 9202