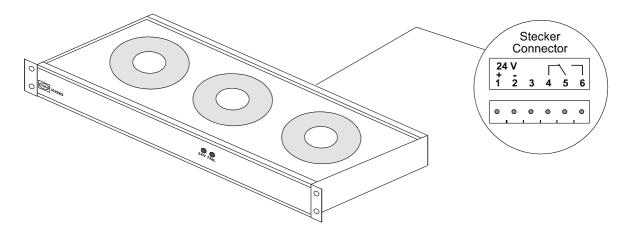

## Display of operation and errors:

| Operation status                          | Connector pin 4-5<br>Contact | Connector pin 5-6<br>Contact | LED<br>FAIL | LED<br>24 V |
|-------------------------------------------|------------------------------|------------------------------|-------------|-------------|
| Without fault                             | open                         | closed                       | OFF         | ON          |
| Operating voltage missing or fuse failure | closed                       | open                         | OFF         | OFF         |
| Fan fault *                               | closed                       | open                         | ON          | ON          |